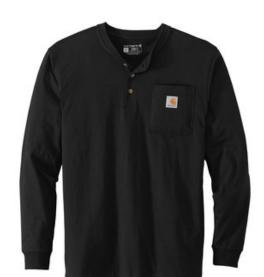

# Carhartt<sup>®</sup> Long Sleeve Henley T-Shirt CTK128

This henley is made of heavyw eight cotton jersey and cut generously for a roomy fit.

- Durable 6.75-ounce, 100% cotton jersey knit
- 90/10 cotton/polyester jersey knit (Heather Grey)
- 60/40 cotton/polyester jersey knit (Carbon Heather)
- Rib knit crew neck
- Henley collar with three-button front
- Tagless neck label
- Left chest pocket
- Side-seam construction minimizes twisting
- Carhartt label sew n on left chest pocket
- Rib knit cuffs
- Loose fit