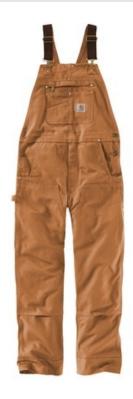

## Carhartt<sup>®</sup> Duck Unlined Bib Overalls. CT102776

This is an update to our best-selling R01 overalls.

- 12-ounce, firm hand, 100% ring spun cotton duck canvas
- Adjustable front-elastic suspenders with highly durable classs
- Multi-compartment bib pocket with zippered closure
- Stretch side panels
- Zipper fly
- Two low er-front pockets
- Ruler pocket on left leg
- Hammer loop on right leg
- Updated chap-style double-front construction
- Double-front knee construction with cleanout bottoms to accommodate knee pads
- Two reinforced back pockets
- Reinforced 360-degree kick panels around the cuffs
- Metal rivets at vital stress points
- Carhartt-strong, triple-stitched main seams
- Carhartt label sew n on bib pocket
- Relaxed fit