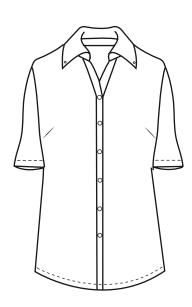

## **BG6213S Ladies' S/S 100% Cotton Twill Shirt**

- 100% cotton
- 6.5 oz. colorfast twill
- Washed, preshrunk for extra comfort
- Button down collar
- 2 side back pleats
- · Double back yoke
- No pocket
- Hemmed sleeves
- Bone horn buttons
- Curved bottom to wear in or out
- Sizes S-4XL
- · Classic fit

If you're in the market for a fashion-forward piece of apparel that will turn plenty of heads, then look no further than this ladies short sleeve 100% cotton 6.5 oz. colorfast twill shirt. Perfect for the office and beyond, this stylish product is washed and preshrunk for extra comfort. It features a button-down collar, a double-back yoke, two side back pleats, no pockets, bone-horn buttons and hemmed sleeves. Available in several colors and sizes from S to 4XL, this shirt will make a lasting impression!