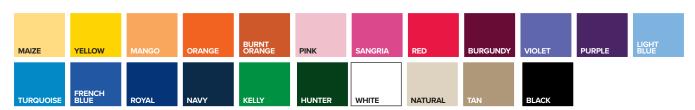

If you're in the market for a fashion-forward piece of apparel that will turn plenty of heads, then look no further than this ladies short sleeve 100% cotton 6.5 oz. colorfast twill shirt. Perfect for the office and beyond, this stylish product is washed and preshrunk for extra comfort. It features a button-down collar, a double-back yoke, two side back pleats, no pockets, bone-horn buttons and hemmed sleeves. Available in several colors and sizes from S to 4XL, this shirt will make a lasting impression!