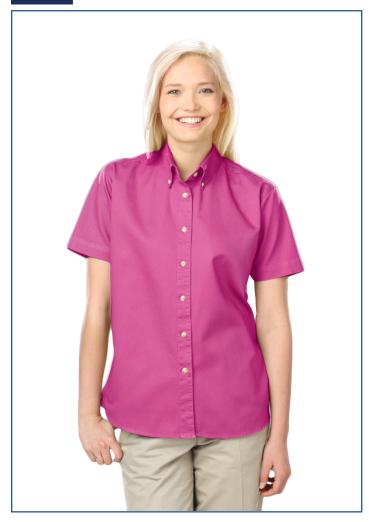

## **BG6213S Ladies' S/S 100% Cotton Twill Shirt**

- 100% cotton
- 6.5 oz. colorfast twill
- Washed, preshrunk for extra comfort
- Button down collar
- 2 side back pleats
- · Double back yoke
- No pocket
- Hemmed sleeves
- Bone horn buttons
- Curved bottom to wear in or out
- Sizes S-4XL
- · Classic fit

If you're in the market for a fashion-forward piece of apparel that will turn plenty of heads, then look no further than this ladies short sleeve 100% cotton 6.5 oz. colorfast twill shirt. Perfect for the office and beyond, this stylish product is washed and preshrunk for extra comfort. It features a button-down collar, a double-back yoke, two side back pleats, no pockets, bone-horn buttons and hemmed sleeves. Available in several colors and sizes from S to 4XL, this shirt will make a lasting impression!