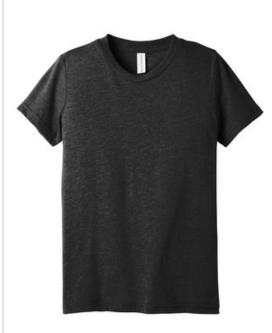

# BELLA+CANVAS

- Retail fit
- Tear-away label
- Side seamed
- 3.8-ounce, 50/25/25 poly/Airlume combed and ring spun cotton/rayon, 40 singles

BELLA+CANVAS<sup>®</sup> Youth Triblend Short Sleeve Tee. BC3413Y