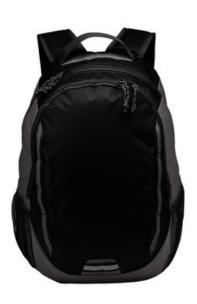

## Port Authority <sup>®</sup> Ridge Backpack. BG208

This tactical outdoor pack can handle everyday outings with plenty of storage and organization.

- 420 denier linear dobby polyester, 600 denier polyester canvas
- Roomy main compartment with suspended, padded laptop sleeve
- Air mesh padded back panels for comfort
- Air mesh padded shoulder straps
- Sternum chest strap
- Three-tier office compartment with carabiner and zippered mesh pocket
- Large front pocket for easy decoration
- Exterior webbing daisy chain attachment system
- on front and shoulder straps
- Mesh side pockets
- Laptop sleeve dimensions: 11.5"h x 11"w; fits most 15" laptops
- Dimensions: 18"h x 12.5"w x 5.5"d; Approx.
- 1,238 cubic inches