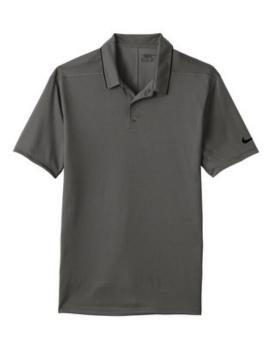

Stay on the edge of sophistication in this doubleknit polo engineered with Dri-FIT moisture management technology for exceptional comfort. Design details include a self-fabric collar with contrast tipping, three-button placket with dyed-tomatch buttons, rolled-forward shoulder seams and open hem sleeves. A contrast Swoosh design trademark is embroidered on the left sleeve. Made of 4-ounce, 100% polyester Dri-FIT fabric.