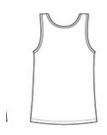

## District<sup>®</sup> Girls V.I.T.<sup>™</sup> Tank. DT6303YG

A very important tank.

- 4.3-ounce, 100% ring spun combed cotton
- 50/50 ring spun combed cotton/poly (Frost)
- 90/10 ring spun combed cotton/poly (Light Heather Grey)
- Tear-away label
- 1x1 rib at neck and armholes

### CARE INSTRUCTIONS

Machine wash cold with like colors. Only nonchlorine bleach, when needed. Tumble dry low. Warm iron, if necessary.

front

back