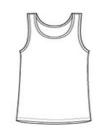

## District<sup>®</sup> Girls V.I.T.<sup>™</sup> Tank. DT6303YG

A very important tank.

- 4.3-ounce, 100% ring spun combed cotton
- 50/50 ring spun combed cotton/poly (Frost)
- 90/10 ring spun combed cotton/poly (Light Heather Grey)
- Tear-away label
- 1x1 rib at neck and armholes

### CARE INSTRUCTIONS

Machine wash cold with like colors. Only nonchlorine bleach, when needed. Tumble dry low. Warm iron, if necessary.

front

back