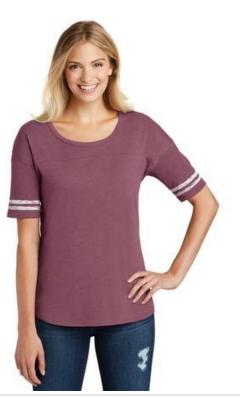

# District Made <sup>®</sup> Ladies Scorecard Tee. DT487

With distressed printed stripes, this comfortable tee delivers style fit for a winner.

- 4.5-ounce, 60/40 ring spun combed cotton/poly, 32 singles
- Tear-away tag
- Curved hem