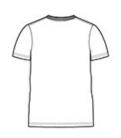

# DIST RICT.

# District Made <sup>®</sup> Mens Cosmic Tee. DT365

Capture the cosmos with the combination of softness and intermixed colors.

3.8-ounce, 60/40 ring spun combed cotton/poly, 34 singles

*Cosmic fabric infuses each garment with unique character. Please allow for slight color variations.* 



front



back

### HOW TO MEASURE



CHEST

With arms down at sides, measure around the upper body, under arms and over the fullest part of the chest.

## SIZE CHART

| _ |       | XS    | S     | М     | L     | XL    | 2XL   | 3XL   | 4XL   |
|---|-------|-------|-------|-------|-------|-------|-------|-------|-------|
|   | Chest | 34-35 | 36-37 | 38-40 | 41-43 | 44-46 | 47-49 | 50-53 | 54-57 |

### COLOR INFORMATION



Black/ Grey White/ Black Cosmic Cosmic PMS 419C PMS 5315C