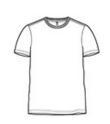

# District Made <sup>®</sup> Mens Cosmic Tee. DT365

Capture the cosmos with the combination of softness and intermixed colors.

3.8-ounce, 60/40 ring spun combed cotton/poly, 34 singles

*Cosmic fabric infuses each garment with unique character. Please allow for slight color variations.* 

front

back