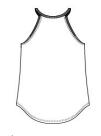

## **CARE INSTRUCTIONS**

Machine wash cold, with like colors. Only nonchlorine bleach. Tumble dry low. Warm iron if necessary.

front

back