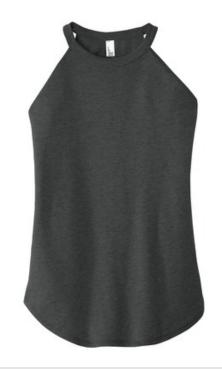

# District Made <sup>®</sup> Ladies Perfect Tri <sup>®</sup> Rocker Tank. DT137L

Turn up the volume in this tank with its perfect mix of softness, comfort and attitude.

- 4.5-ounce, 50/25/25 poly/ring spun combed cotton/rayon, 32 singles
- Rib knit at neck
- Tear-away tag
- Curved hem

Tri-Blend fabric infuses each garment with unique character. Please allow for slight color variations. Due to the heat sensitivity of tri-blend fabrics, special care must be taken throughout the printing process. Consult your decorator or ink supplier for best printing practices.