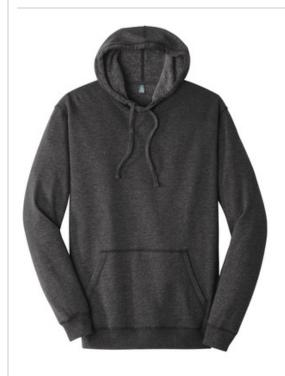

# District Made<sup>®</sup> Mens Lightweight Fleece Hoodie. DM391

This lightweight hoodie is extra soft with coverstitch details for go-anywhere style.

• 6.5-ounce, 55/45 ring spun combed cotton/poly fleece