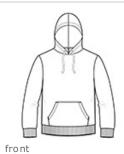

# District Made<sup>®</sup> Mens Lightweight Fleece Hoodie. DM391

This lightweight hoodie is extra soft with coverstitch details for go-anywhere style.

• 6.5-ounce, 55/45 ring spun combed cotton/poly fleece