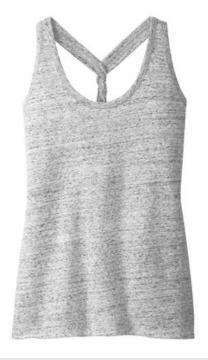

# District Made<sup>®</sup> Ladies Cosmic Twist Back Tank. DM466

An out-of-this-world combination of color and a unique twist back.

- 3.8-ounce, 60/40 ring spun combed cotton/poly,34 singles
- Coverstitched raw edge hem

Cosmic fabric infuses each garment with unique character. Please allow for slight color variations.