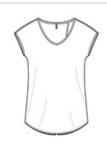

# District Made<sup>®</sup> Ladies Drapey Cross-Back Tee. DM416

This flowy tee is absolutely attention-getting.

- 3.9-ounce, 70/30 poly/rayon, 40 singles
- Dolman sleeves
- Crossover back