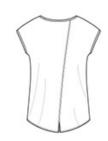

# District Made<sup>®</sup> Ladies Drapey Cross-Back Tee. DM416

This flowy tee is absolutely attention-getting.

- 3.9-ounce, 70/30 poly/rayon, 40 singles
- Dolman sleeves
- Crossover back