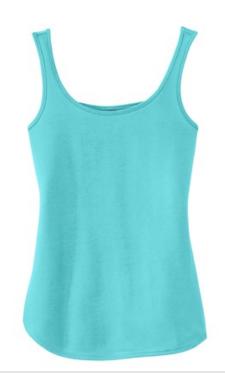

# District Made<sup>®</sup> Ladies Drapey Tank. DM414

This silky soft tank drapes wonderfully and has a bit of attitude.

- 3.9-ounce, 70/30 poly/rayon, 40 singles
- Curved, split hem