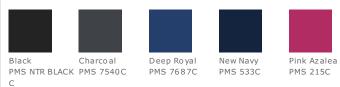

ICT.

# 

# District Made<sup>®</sup> Ladies Drapey Dolman Tee. DM412

Designed with a relaxed fit, this dolman tee will be a favorite.

- 3.9-ounce, 70/30 poly/rayon, 40 singles
- Dropped back hem

# CARE INSTRUCTIONS

Machine wash cold. Tumble dry low remove promptly. Do not bleach. Do not dry clean. Cool iron if needed.







### HOW TO MEASURE



# BUST

With arms down at sides, measure around the upper body, under arms and around the fullest part of the bust.

# SIZE CHART

|      | XS    | S     | М     | L     | XL    | XXL   | 3XL   | 4XL   |
|------|-------|-------|-------|-------|-------|-------|-------|-------|
| Size | 2     | 4/6   | 8/10  | 12/14 | 16/18 | 20/22 | 24/26 | 28/30 |
| Bust | 32-34 | 35-36 | 37-38 | 39-41 | 42-44 | 45-47 | 48-51 | 52-55 |

## COLOR INFORMATION