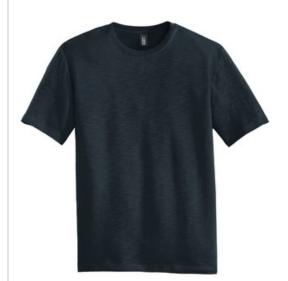

# District Made<sup>®</sup> Mens Super Slub<sup>™</sup> Crew Tee. DM3000

Defined slub cotton adds more dimension to this everyday tee.

- 4.3-ounce, 100% ring spun cotton, 34 singles
- Tear-away tag

Super Slub fabric infuses each garment with unique character. Please allow for slight color variations.