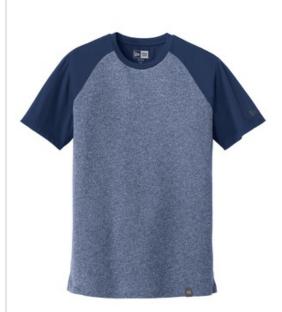

# New Era<sup>®</sup> Heritage Blend Varsity Tee. NEA107

This colorblock tee fuses unbelievable softness with heritage-inspired comfort.

- 4.4-ounce, 60/40 ring spun combed cotton/poly, 30 singles
- Heat transfer label for tag-free comfort
- Solid color back
- Faux raglan sleeves
- Heat transfer New Era flag logo on left sleeve
- Woven New Era badge at hem
- Side vents