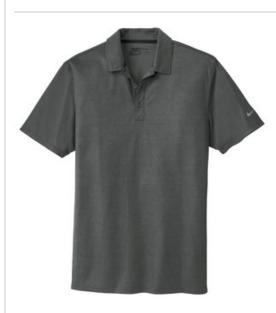

# Nike Golf Dri-FIT Crosshatch Polo. 838965

The allover crosshatch print adds a retail, technical look to this polo, while the Dri-FIT fabrication ensures breathable comfort. Design details include a self-fabric collar, three-button placket and open hem sleeves. A contrast heat transfer Swoosh design trademark is on the left sleeve. Made of 5.29-ounce, 100% polyester Dri-FIT fabric.