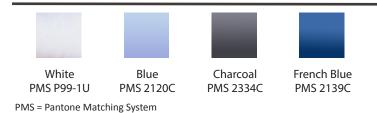

| 60  |
| Center Back Length | 25 <sup>1/2</sup>        | 26                | 261/2 | 27 | <b>27</b> <sup>1/2</sup> | 28                       | 281/2 | 29  |
| Sleeve Length      | <b>30</b> <sup>1/2</sup> | 31                | 311/2 | 32 | 33                       | <b>34</b> <sup>1/2</sup> | 36    | 37  |

NECK

Measure in a straight line with collar unbuttoned, from button set to end of the buttonhole.

CHEST

Measure across front directly below armhole.

WAIST

Measure straight across fron 1/2 way between the 5th & 6th buttons, edge to edge.

## SWEEP

Measure across bottom opening, edge to edge.

## CENTER BACK LENGTH

Measure from bottom of collarband seam at center back to bottom hem.

## SLEEVE LENGTH

Measure from center back at collarband seam along sleeve to bottom of cuff.