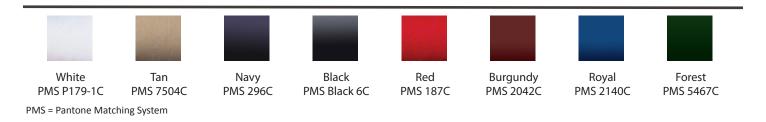

7 <sup>1/2</sup>        | 28                | 28 <sup>1/2</sup>        | 29                       |
| Long Sleeve Length | 31                       | <b>31</b> <sup>1/2</sup> | 32    | <b>32</b> <sup>1/2</sup> | <b>33</b> <sup>5/8</sup> | 35 <sup>1/8</sup> | <b>36</b> <sup>1/2</sup> | 37 <sup>3/8</sup>        |

NECK

Measure in a straight line with collar unbuttoned, from button set to end of the buttonhole.

CHEST

Measure across front directly below armhole.

WAIST

Measure straight across fron 1/2 way between the 6th & 7th buttons, edge to edge.

## SWEEP

Measure across bottom opening, edge to edge.

## CENTER BACK LENGTH

Measure from bottom of collarband seam at center back to bottom hem.

## SLEEVE LENGTH

Measure from center back at collarband seam follow down to bottom of cuff.