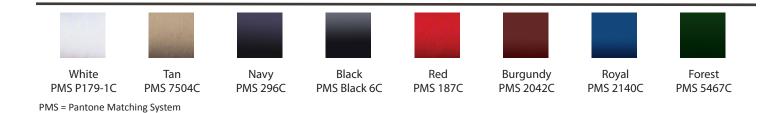

sup>1/2</sup>         | 26    | 261/2 | 27    | 271/2             | 28                | 281/2             | 29                |
| Short Sleeve Length | 1 <b>7</b> <sup>7/8</sup> | 181/4 | 185/8 | 191/8 | 193/4             | 201/2             | 211/4             | 217/8             |

#### **NECK**

Measure in a straight line with collar unbuttoned, from button set to end of the buttonhole.

#### CHEST

Measure across front directly below armhole.

## **WAIST**

Measure straight across fron 1/2 way between the 6th & 7th buttons, edge to edge.

## **SWEEP**

Measure across bottom opening, edge to edge.

#### **CENTER BACK LENGTH**

Measure from bottom of collarband seam at center back to bottom hem.

# SLEEVE LENGTH

Measure from center back at collarband seam follow down to bottom of hem.