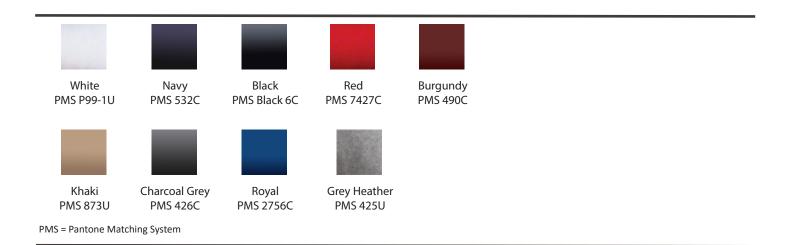

er - # 565**

**Product Measurement - Inches** 

| Sizes                    | XS | S  | М  | L  | XL | 2XL | 3XL | 4XL | 5XL |
|--------------------------|----|----|----|----|----|-----|-----|-----|-----|
| Chest                    | 17 | 19 | 21 | 23 | 24 | 26  | 27  | 28  | 29  |
| Bottom Opening           | 15 | 16 | 18 | 20 | 22 | 23  | 24  | 25  | 26  |
| Front Body Length        | 25 | 26 | 26 | 27 | 27 | 28  | 28  | 29  | 30  |
| Sleeve Length - from Cap | 21 | 22 | 22 | 22 | 22 | 22  | 22  | 23  | 23  |

### **CHEST**

Measure across front 1" below armhole.

### **BOTTOM OPENING**

Measure across bottom opening, edge to edge.

### FRONT BODY LENGTH

Measure the front from high point of shoulder to bottom hem.

## **SLEEVE LENGTH**

Measure from sleeve cap to bottom of the sleeve.