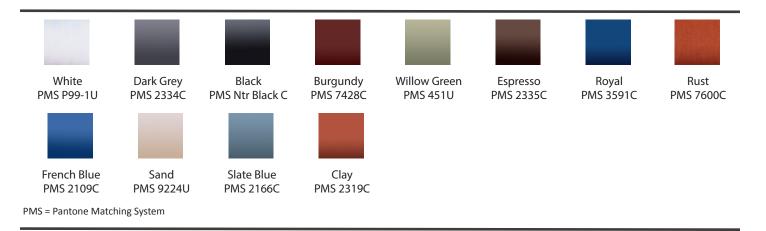

| <b>27</b> <sup>1/2</sup> | 28                | 28 <sup>1/2</sup> | 29                |
| Sleeve Length      | 30                       | 31                       | 32                       | 33                       | 34                       | 35                | 36                | 37                |

NECK

Measure in a straight line with collar unbuttoned, from button set to end of the buttonhole.

CHEST

Measure across front directly below armhole.

WAIST

Measure straight across fron 1/2 way between the 5th & 6th buttons, edge to edge.

## SWEEP

Measure across bottom opening, edge to edge.

## CENTER BACK LENGTH

Measure from bottom of collarband seam at center back to bottom hem.

## SLEEVE LENGTH

Measure from center back at collarband seam along sleeve to bottom of cuff.