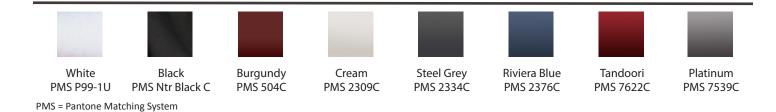

| 27    | 271/2                    | 28    | 281/2             | 29                | 291/2             |
| Sleeve Length      | 301/2             | 31                | 311/2 | 32                       | 321/2 | 34                | 35                | 36                |

#### **NECK**

Measure in a straight line with collar unbuttoned, from button set to end of the buttonhole.

#### CHEST

Measure across front directly below armhole.

## **WAIST**

Measure straight across fron 1/2 way between the 5th & 6th buttons, edge to edge.

## **SWEEP**

Measure across bottom opening, edge to edge.

#### **CENTER BACK LENGTH**

Measure from bottom of collarband seam at center back to bottom hem.

# SLEEVE LENGTH

Measure from center back at collarband seam along sleeve to bottom of cuff.