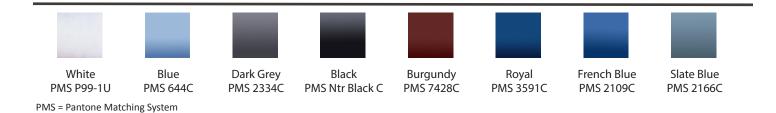

ngth | 261/4 | 263/4 | 271/4 | 273/4             | 281/4             | 283/4             | 291/4             | 293/4             |
| Sleeve Length      | 301/2 | 31    | 311/2 | 32                | 331/8             | 345/8             | 36                | 36 <sup>7/8</sup> |

#### **NECK**

Measure in a straight line with collar unbuttoned, from button set to end of the buttonhole.

#### CHEST

Measure across front directly below armhole.

#### **WAIST**

Measure straight across fron 1/2 way between the 5th & 6th buttons, edge to edge.

### **SWEEP**

Measure across bottom opening, edge to edge.

#### **CENTER BACK LENGTH**

Measure from bottom of collarband seam at center back to bottom hem.

## SLEEVE LENGTH

Measure from center back at collarband seam along sleeve to bottom of cuff.