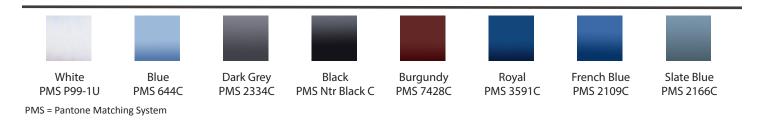

281/4             | 283/4                    | 29 <sup>1/4</sup> | <b>29</b> <sup>3/4</sup> |
| Short Sleeve Length | 18                       | 183/8                    | 183/4             | <b>19</b> <sup>1/4</sup> | 197/8             | 205/8                    | 213/8             | 22                       |

NECK

Measure in a straight line with collar unbuttoned, from button set to end of the buttonhole.

CHEST

Measure across front directly below armhole.

WAIST

Measure straight across fron 1/2 way between the 5th & 6th buttons, edge to edge.

## SWEEP

Measure across bottom opening, edge to edge.

## CENTER BACK LENGTH

Measure from bottom of collarband seam at center back to bottom hem.

## SLEEVE LENGTH

Measure from center back at collarband seam along sleeve to bottom of hem.