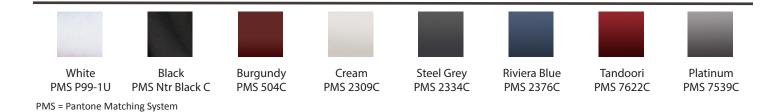

| 27    | 271/2                    | 28    | 281/2             | 29                | 291/2             |
| Sleeve Length      | 301/2             | 31                | 311/2 | 32                       | 321/2 | 34                | 35                | 36                |

#### **NECK**

Measure in a straight line with collar unbuttoned, from button set to end of the buttonhole.

#### CHEST

Measure across front directly below armhole.

#### **WAIST**

Measure straight across fron 1/2 way between the 5th & 6th buttons, edge to edge.

### **SWEEP**

Measure across bottom opening, edge to edge.

#### **CENTER BACK LENGTH**

Measure from bottom of collarband seam at center back to bottom hem.

## SLEEVE LENGTH

Measure from center back at collarband seam along sleeve to bottom of cuff.