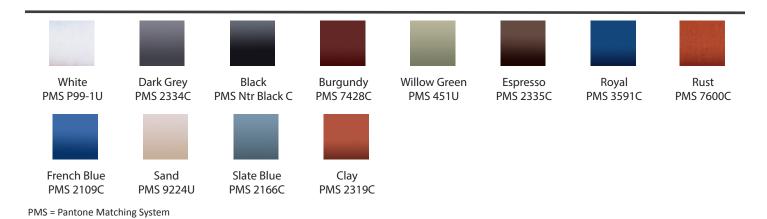

k Length | 25 <sup>1/2</sup> | 26                | 261/2 | 27    | 271/2 | 28                | 281/2             | 29                |
| Sleeve Length      | 30                | 31                | 32    | 33    | 34    | 35                | 36                | 37                |

#### **NECK**

Measure in a straight line with collar unbuttoned, from button set to end of the buttonhole.

#### CHEST

Measure across front directly below armhole.

## **WAIST**

Measure straight across fron 1/2 way between the 5th & 6th buttons, edge to edge.

## **SWEEP**

Measure across bottom opening, edge to edge.

#### **CENTER BACK LENGTH**

Measure from bottom of collarband seam at center back to bottom hem.

# SLEEVE LENGTH

Measure from center back at collarband seam along sleeve to bottom of cuff.