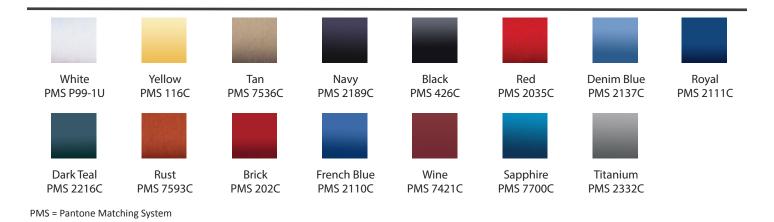

r Back Length | 261/4 | 263/4 | 271/4             | 273/4             | 281/4             | 283/4             | 291/4             | 293/4 |
| Sleeve Length      | 31    | 311/2 | 32                | 321/2             | 33                | 34                | 35                | 36    |

## **NECK**

Measure in a straight line with collar unbuttoned, from button set to end of the buttonhole.

#### CHEST

Measure across front directly below armhole.

# **WAIST**

Measure straight across fron 1/2 way between the 5th & 6th buttons, edge to edge.

## **SWEEP**

Measure across bottom opening, edge to edge.

## **CENTER BACK LENGTH**

Measure from bottom of collarband seam at center back to bottom hem.

# SLEEVE LENGTH

Measure from center back at collarband seam along sleeve to bottom of cuff.