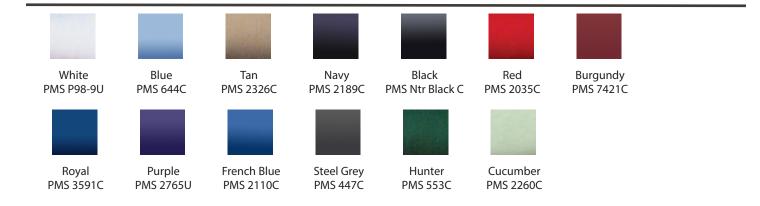

|
| Center Back Length     | 253/4             | 261/4 | 263/4             | 271/4                   | 273/4             | 281/4             | 283/4             | 291/4             |
| Sleeve Length-from CAP | 91/4              | 93/8  | 91/2              | <b>9</b> <sup>5/8</sup> | 97/8              | 101/8             | 103/8             | 105/8             |

## **NECK OPENING**

Measure at the stand/neck seam.

**CHEST** 

Measure across front directly below armhole.

WAIS

Measure straight across fron 1/2 way between the 3rd & 4th buttons, edge to edge.

**SWEEP** 

Measure across bottom opening, edge to edge.

**CENTER BACK LENGTH** 

Measure from bottom of collarband seam at center back to bottom hem.

SLEEVE LENGTH

Measure from cap of sleeve at sleeve set seam to bottom of hem.