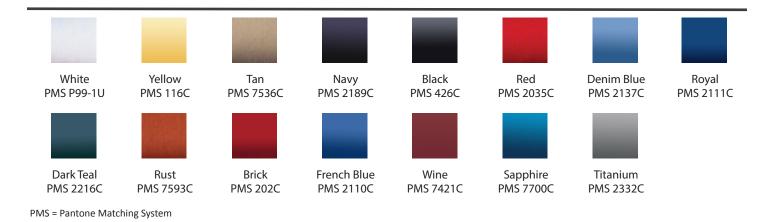

Length  | 261/4             | 263/4 | 271/4             | 273/4             | 281/4 | 283/4             | 291/4             | 293/4 |
| Short Sleeve Length | 17 <sup>7/8</sup> | 181/4 | 185/8             | 19 <sup>1/8</sup> | 193/4 | 201/2             | 211/4             | 217/8 |

### **NECK**

Measure in a straight line with collar unbuttoned, from button set to end of the buttonhole.

#### CHEST

Measure across front directly below armhole.

### **WAIST**

Measure straight across fron 1/2 way between the 5th & 6th buttons, edge to edge.

### **SWEEP**

Measure across bottom opening, edge to edge.

### **CENTER BACK LENGTH**

Measure from bottom of collarband seam at center back to bottom hem.

## SLEEVE LENGTH

Measure from center back at collarband seam along sleeve to bottom of hem.