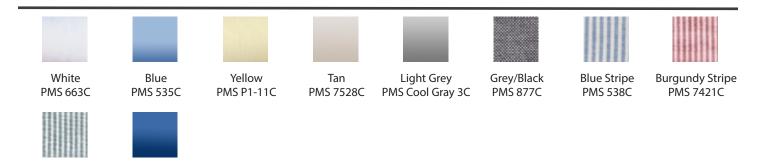

## SWEEP

Measure across bottom opening, edge to edge.

French Blue

PMS 2110C

## SLEEVE LENGTH

Measure from center back at collarband seam along sleeve to bottom of cuff.

PMS = Pantone Matching System

Grey Stripe

PMS 428C