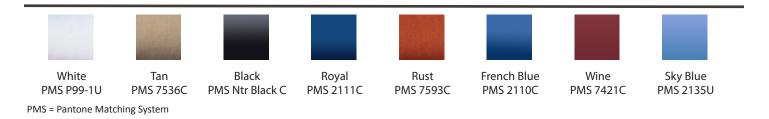

| 28                       | 285/8             | 29 <sup>1/4</sup> | <b>29</b> <sup>7/8</sup> |
| Sleeve Length      | 23                | 24                       | 25                | 26                | 27                       | 28                | 29                | 30                       |

NECK

Measure in a straight line with collar unbuttoned, from button set to end of the buttonhole.

CHEST

Measure across front directly below armhole.

WAIST

Measure straight across fron 1/2 way between the 5th & 6th buttons, edge to edge.

## SWEEP

Measure across bottom opening, edge to edge.

## CENTER BACK LENGTH

Measure from bottom of collarband seam at center back to bottom hem.

## SLEEVE LENGTH

Measure from center back at collarband seam along sleeve to bottom of cuff.