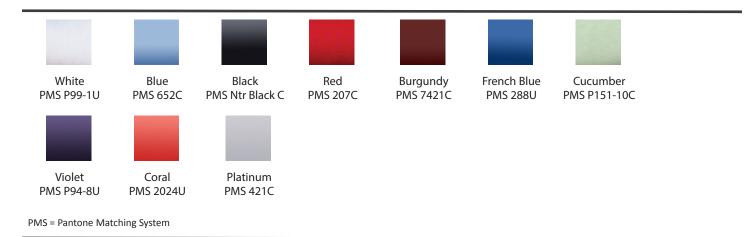

4                    | 271/4                    | 273/4                    | 281/4             | 283/4             | 291/4             |
| Sleeve Length-from CAP | 163/8                    | 165/8                    | 167/8                    | 17 <sup>1/8</sup>        | 173/8                    | 173/4             | 18                | 181/4             |

## NECK OPENING

Measure from button to end of buttonhole.

CHEST

Measure across front directly below armhole.

WAIST

Measure straight across fron 1/2 way between the 5th & 6th buttons, edge to edge.

### SWEEP

Measure across bottom opening, edge to edge.

#### CENTER BACK LENGTH

Measure from bottom of collarband seam at center back to bottom hem.

### SLEEVE LENGTH

Measure from cap of sleeve at sleeve set seam to bottom of cuff.