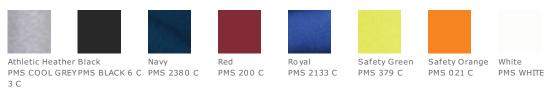

ished tee, our All-American Tees help create and sustain jobs right here in America.

- 5.5-ounce, 100% cotton
- Left chest pocket
- 90/10 cotton/poly (Athletic Heather)
- 50/50 cotton/poly (Safety Green, Safety Orange)

Due to the nature of 50/50 cotton/polyester neon fabrics, special care must be taken throughout the printing process.

Download Port & Company All-American Tee Certificate of Authenticity.







back

#### HOW TO MEASURE



CHEST

With arms down at sides, measure around the upper body, under arms and over the fullest part of the chest.

#### SIZE CHART

|       | S     | м     | L     | XL    | 2XL   | 3XL   | 4XL   |
|-------|-------|-------|-------|-------|-------|-------|-------|
| Chest | 35-37 | 38-40 | 41-43 | 44-46 | 47-49 | 50-53 | 54-57 |

### COLOR INFORMATION