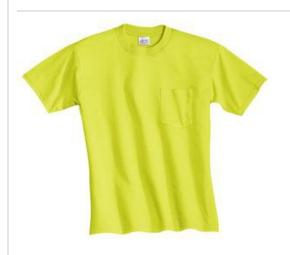

## All-American Pocket Tee. USA100P

Our All-American Tee is 100% made in the USA. From the cotton to the fabric manufacturing to the sewing of the finished tee, our All-American Tees help create and sustain jobs right here in America.

- 5.5-ounce, 100% cotton
- Left chest pocket
- 90/10 cotton/poly (Athletic Heather)
- 50/50 cotton/poly (Safety Green, Safety Orange)

Due to the nature of 50/50 cotton/polyester neon fabrics, special care must be taken throughout the printing process.