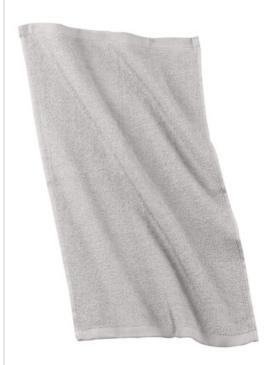

# Rally Towel. PT38

Show your logo—and team spirit—with this fun, value-priced towel.

- 100% cotton terry
- Fully hemmed for a clean look
- Dimensions: 11" x 18", 0.8 lbs./doz.

#### CARE INSTRUCTIONS

Machine wash warm with like colors. Do not bleach. Tumble dry medium.

front