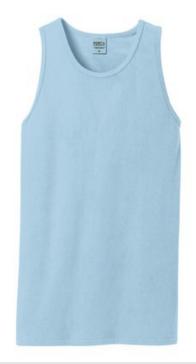

# Port & Company<sup>®</sup> Pigment-Dyed Tank Top. PC099TT

A tank with a vintage look--thanks to our pigment dye treatment.

• 5.5-ounce, 100% pigment-dyed ring spun cotton

The pigment-dying process infuses each garment with unique character. Please allow for slight color variation in production and washing. Special consideration must also be taken when printing white ink on pigment-dyed cotton.