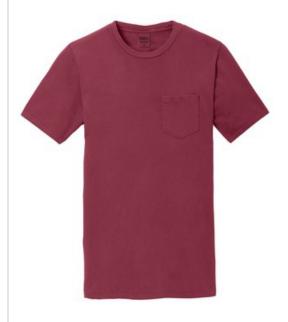

# Port & Company<sup>®</sup> Pigment-Dyed Pocket Tee. PC099P

An undeniably comfortable tee with color that just looks better as time goes by.

■ 5.5-ounce, 100% pigment-dyed ring spun cotton

The pigment-dying process infuses each garment with unique character. Please allow for slight color variation in production and washing. Special consideration must also be taken when printing white ink on pigment-dyed cotton.