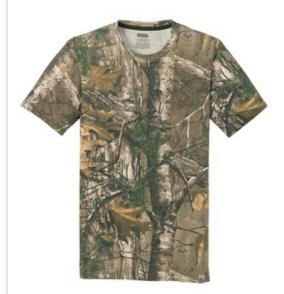

## Realtree<sup>®</sup> Explorer 100% Cotton T-Shirt. NP0021R

The lightweight Explorer T-Shirt is perfect for days out in the field.

- 5.4-ounce, 100% cotton jersey
- Tag-free label
- Shoulder-to-shoulder taping
- Coverseamed neck
- Side seams
- Double-needle sleeves and hem

The camo print is pigment-dyed. Special consideration must be taken when printing white ink on pigment-dyed cotton.

front

back

## **COLOR INFORMATION**

Realtree Max 5 Realtree Xtra