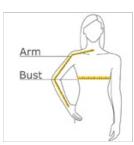

#### **HOW TO MEASURE**

## BUST

With arms down at sides, measure around the upper body, under arms and around the fullest part of the bust.

## ARM

Place hand on hip. Start at the center of the back of the neck and measure across the shoulder, to the elbow, and then down to the wrist.