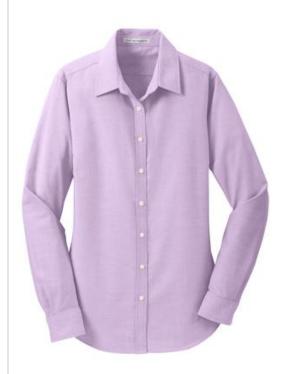

# Port Authority<sup>®</sup> Ladies SuperPro<sup>™</sup> Oxford Shirt. L658

Look your best in a tried-and-true oxford that performs. Proven in independent lab tests to resist and release stains, our SuperPro Oxford has a soft hand and a wrinkle-free finish to keep you looking neat and professional all day long.

- 4.6-ounce, 60/40 cotton/poly
- Open collar
- Bust darts
- Back yoke with knife pleats
- Button-through sleeve plackets
- Two-button adjustable cuffs