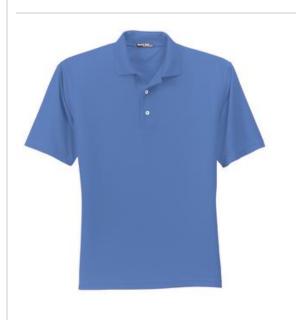

## Sport-Tek<sup>®</sup> Dri-Mesh<sup>®</sup> Polo. K469

Our double poly mesh construction wicks moisture better for superior breathability and comfort.

- 3.8-ounce, 100% polyester double knit mesh
- Double-needle arm seams, shoulders and hem
- Taped neck
- Flat knit collar
- 3-button placket
- Open hem sleeves
- Side vents