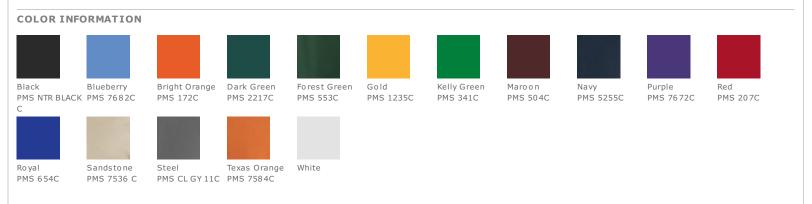

neck
- Flat knit collar
- 3-button placket
- Open hem sleeves
- Side vents

\*Due to the nature of 100% polyester performance fabrics, special care must be taken throughout the screen printing process.

#### CARE INSTRUCTIONS

Machine wash cold with like colors. Do not bleach. Tumble dry low. Warm iron if necessary. Do not use fabric softeners.

#### Tips For Effectively Screen Printing Polyester Fabrics





#### **HOW TO MEASURE**



#### CHEST

With arms down at sides, measure around the upper body, under arms and over the fullest part of the chest.

### SIZE CHART

|       | XS    | S     | М     | L     | XL    | 2XL   | 3XL   | 4XL   |
|-------|-------|-------|-------|-------|-------|-------|-------|-------|
| Chest | 32-34 | 35-37 | 38-40 | 41-43 | 44-46 | 47-49 | 50-53 | 54-57 |