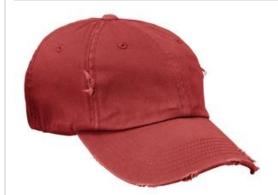

# Distressed Cap. DT600

Distress to impress. An enzyme-washed finish makes this cap look like a well-loved favorite.

- 100% cotton twill
- Unstructured
- Low profile
- Self-fabric hideaway strap with metal D-ring

Due to a special finishing process, distress and color

front

back