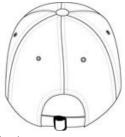

# Distressed Cap. DT600

Distress to impress. An enzyme-washed finish makes this cap look like a well-loved favorite.

- 100% cotton twill
- Unstructured
- Low profile
- Self-fabric hideaway strap with metal D-ring

Due to a special finishing process, distress and color

front

back