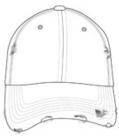

# Distressed Cap. DT600

Distress to impress. An enzyme-washed finish makes this cap look like a well-loved favorite.

- 100% cotton twill
- Unstructured
- Low profile
- Self-fabric hideaway strap with metal D-ring

Due to a special finishing process, distress and color

front

back