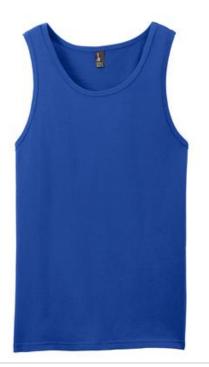

## District<sup>®</sup> Young Mens The Concert Tank<sup>®</sup>. DT5300

Add this soft, versatile tank to your style playlist.

- 4.3-ounce, 100% soft spun cotton, 30 singles
- 50/50 soft spun cotton/poly (Neon)
- Tear-away tag