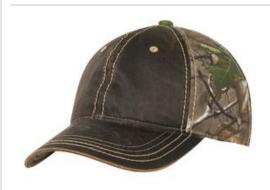

# Port Authority<sup>®</sup> Pigment Print Camouflage Cap. C819

A pigment print on the front panels, visor and closure gives this cap an oiled leather look. A popular camo pattern completes the mid and back panels.

- Fabric: 60/40 cotton/poly front panels, 32/48 cotton/poly canvas mid and back panels
- Structure: Unstructured
- Profile: Low
- Closure: Hook and loop