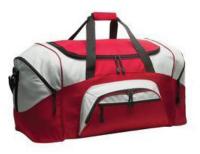

## **Port & Company® Colorblock Sport Duffel BG99**

Our best-selling, budget-friendly duffel sized for the gym or weekend getaways.

- 600 denier polyester
- D-shaped zippered entry for easy access
- Two large zippered pockets
- Two exterior zippered pockets on front
- Padded handle
- Detachable, adjustable shoulder strap
- Two front zippered pockets
- Two large side pockets
- Dimensions: 12.75"h x 27.25"w x 13.5"d; Approx. 4,690 cubic inches