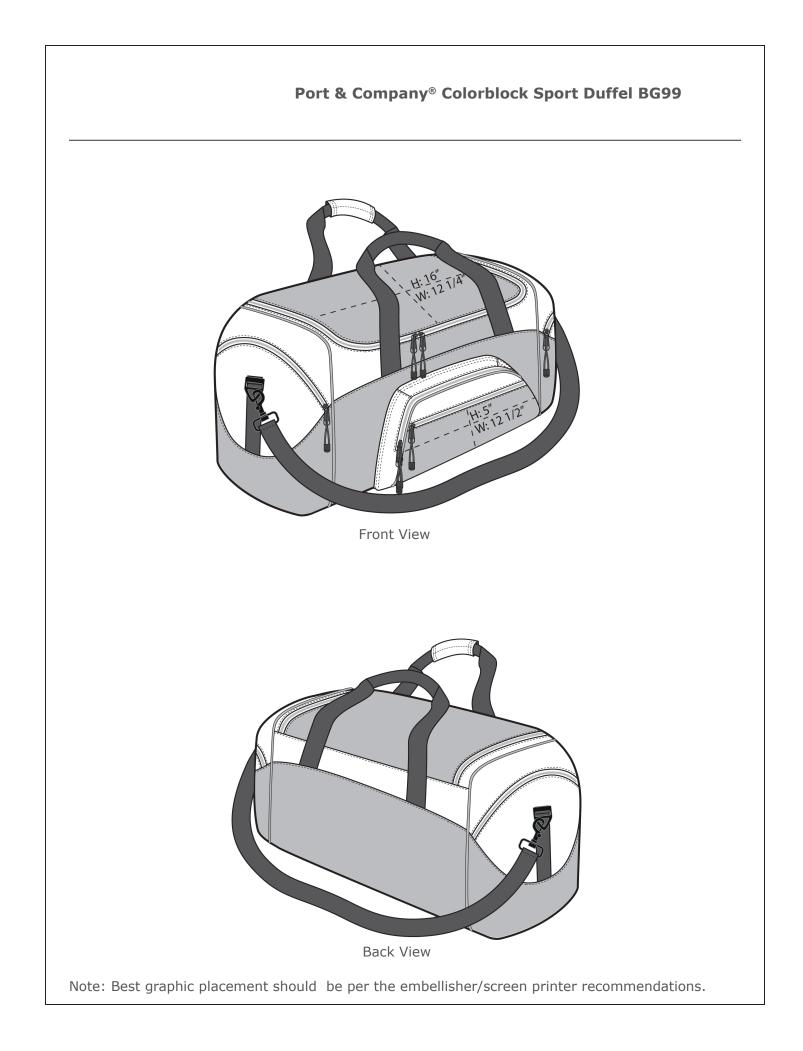

## **Port & Company® Colorblock Sport Duffel BG99**

Our best-selling, budget-friendly duffel sized for the gym or weekend getaways.

- 600 denier polyester
- D-shaped zippered entry for easy access
- Two large zippered pockets
- Two exterior zippered pockets on front
- Padded handle
- Detachable, adjustable shoulder strap
- Two front zippered pockets
- Two large side pockets
- Dimensions: 12.75"h x 27.25"w x 13.5"d; Approx. 4,690 cubic inches