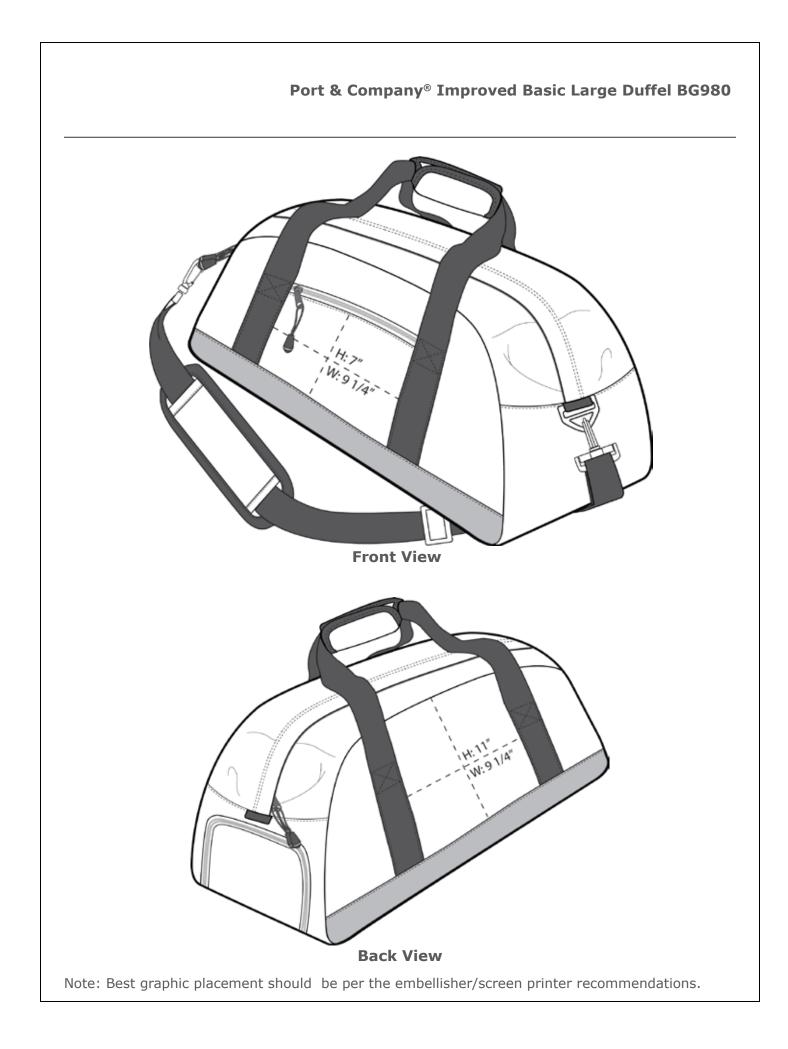

## Port & Company<sup>®</sup> Improved Basic Large Duffel BG980

A great looking, versatile duffel with top-notch features like a wet pouch.

- 600 denier polyester
- Large center opening for easy packing
- Interior zippered pocket
- Separate pouch for pool or gym
- Built-in bottom board for shape retention and strength
- Dimensions: 13"h x 23.75"w x 11.5"d; Approx. 3,500 cubic inches