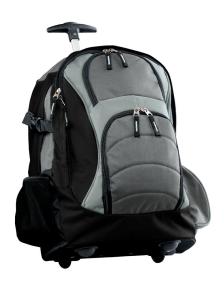

## Port Authority® Wheeled Backpack BG76S

With two ways to carry this handy pack, your bag is always at hand. Take the strain off by rolling this wheeled pack, or use the straps and carry like a backpack.

- 600 denier polyester with ripstop accents and reinforced bottom
- Two large front pockets, side pockets and mesh water bottle holder
- Padded and lined zippered pocket
- One-hand push button pulley system for easy use and stowage; handle extends to 18.5"
- Smooth, durable inline skate wheels
- Dimensions: 18.5"h x 13"w x 7.9"d; Approx. 1,900 cubic inches