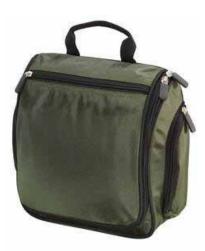

## Port Authority<sup>®</sup> Hanging Toiletry Kit BG700

An essential for every traveler. Features toothbrush and makeup holders and see-through pockets to view toiletries and accessories. A hang-anywhere hook makes it easy to hang on a door or towel bar.

- 1,680 denier ballistic polyester
- Web top handle
- Exterior zippered pockets
- Dimensions: 10"h x 9.5"w x 4"d; Approx. 380 cubic inches

Note: Bags not intended for use by children 12 and under. Includes a California Prop 65 and social responsibility hangtag.

## COLOR

Black PMS NTR BLACK C

Dark Steel Blue PMS 432 C

Deep Smoke PMS 7540 C

Olive PMS 418 C

Note: Best graphic placement should be per the embellisher/screen printer recommendations.