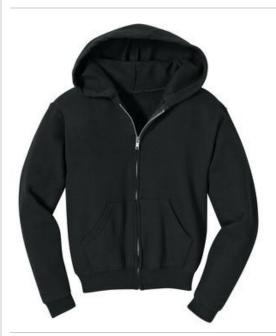

# **GILDAN**<sup>®</sup> Gildan<sup>®</sup> Youth Heavy Blend<sup>™</sup> Full-Zip Hooded Sweatshirt. 18600B

- 8-ounce, 50/50 cotton/poly
- Double-needle stitching at waistband and cuffs
- Unlined hood
- No drawcord at hood
- Nylon zipper
- 1x1 rib knit cuffs and waistband with spandex
- Front pouch pockets
- Sports Grey 90/10 cotton/poly.