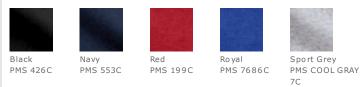

p Hooded Sweatshirt. 18600B



- 8-ounce, 50/50 cotton/poly
- Double-needle stitching at waistband and cuffs
- Unlined hood
- No drawcord at hood
- Nylon zipper
- 1x1 rib knit cuffs and waistband with spandex
- Front pouch pockets
- Sports Grey 90/10 cotton/poly.

### CARE INSTRUCTIONS

machine was warm, inside out, with like colors. Only non-cholorine bleach. Tumble dry medium. Do not iron. Do not dry clean.







back

### HOW TO MEASURE



## With arms down at sides, measure around the upper body, under arms and over the fullest part of the chest.

### SIZE CHART

|       | XS    | S     | М     | L     | XL    |
|-------|-------|-------|-------|-------|-------|
| Size  | 6-8   | 10-12 | 14-16 | 18-20 | 22-24 |
| Chest | 30-32 | 32-34 | 34-36 | 36-38 | 38-40 |

#### COLOR INFORMATION



CHEST

\*Not all sizes are available in every color.