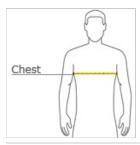

### **HOW TO MEASURE**

#### CHEST

With arms down at sides, measure around the upper body, under arms and over the fullest part of the chest.